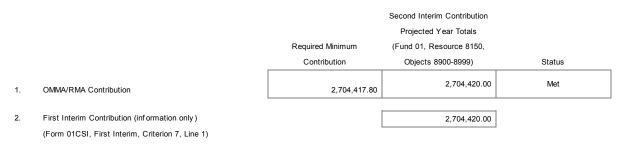

| CRITERIA AN | ND STANDARDS                                    |                                                                                                                                                                                                               | Met | Not Met |
|-------------|-------------------------------------------------|---------------------------------------------------------------------------------------------------------------------------------------------------------------------------------------------------------------|-----|---------|
| 1           | Average Daily Attendance                        | Projected funded ADA for any of the current or two subsequent fiscal years has not changed by more than<br>two percent since first interim.                                                                   | x   |         |
| 2           | Enrollment                                      | Projected enrollment for any of the current or two subsequent fiscal years has not changed by more<br>than two percent since first interim.                                                                   | x   |         |
| 3           | ADA to Enrollment                               | Projected second period (P-2) ADA to enrollment ratio for the current and two subsequent fiscal years is<br>consistent with historical ratios.                                                                |     | x       |
| 4           | Local Control Funding Formula (LCFF)<br>Revenue | Projected LCFF revenue for any of the current or two subsequent fiscal years has not changed by<br>more than two percent since first interim.                                                                 | x   |         |
| 5           | Salaries and Benefits                           | Projected ratio of total unrestricted salaries and benefits to total unrestricted general fund<br>expenditures has not changed by more than the standard for the current and two subsequent fiscal<br>y ears. | x   |         |
| 6a          | Other Revenues                                  | Projected operating revenues (federal, other state, other local) for the current and two subsequent<br>fiscal years have not changed by more than five percent since first interim.                           | x   |         |
| 6b          | Other Expenditures                              | Projected operating expenditures (books and supplies, services and other expenditures) for the current<br>and two subsequent fiscal years have not changed by more than five percent since first interim.     |     | x       |
| 7           | Ongoing and Major Maintenance<br>Account        | If applicable, changes occurring since first interim meet the required contribution to the ongoing and<br>major maintenance account (i.e., restricted maintenance account).                                   | x   |         |
| 8           | Deficit Spending                                | Unrestricted deficit spending, if any, has not exceeded the standard in any of the current or two<br>subsequent fiscal years.                                                                                 |     | x       |
| 9a          | Fund Balance                                    | Projected general fund balance will be positive at the end of the current and two subsequent fiscal<br>years.                                                                                                 | x   |         |
| 9b          | Cash Balance                                    | Projected general fund cash balance will be positive at the end of the current fiscal year.                                                                                                                   | x   |         |
| 10          | Reserves                                        | Available reserves (e.g., reserve for economic uncertainties, unassigned/unappropriated amounts)<br>meet minimum requirements for the current and two subsequent fiscal years.                                | x   |         |